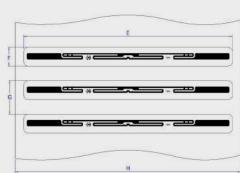

**PRODUCT CHANGES:** Trace-Tech Id Solutions reserves the right to modify, change, supplement or discontinue product offerings at any time without notice.

WET/WHITE-WET INLAY

| 0              |                                                                                        |
|----------------|----------------------------------------------------------------------------------------|
| G- Label Pitch | 16 mm                                                                                  |
| H- Web Width   | 108 mm                                                                                 |
|                | OVERLAY (White-wet)<br>ADHESIVE (White-wet)<br>DRY INLAY<br>ADHESIVE<br>RELEASE LINNER |