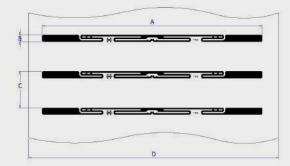

#### **INLAY GENERAL DIMENSIONS**

#### DRY INLAY

E- Label Width

F- Label Length

| A- Inlay Width  | 97 mm  |
|-----------------|--------|
| B- Inlay Length | 3 mm   |
| C- Inlay Pitch  | 16 mm  |
| D- Web Width    | 110 mm |
|                 |        |